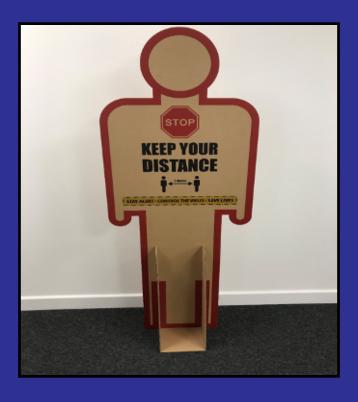

### **Social Distancing Standee**

- Distancing Standee ideal for use at busy entry points, office spaces or communal areas.
- Printed both sides / free standing.
- Easy to assemble.
- Can be used in dry conditions outside if weight is added to the base.
- Dimensions 600mm x 350mm x 1560mm.
- Bespoke graphics available on request.

MOQ = 10 Units

Call us on 01638 667326 or email sales@capscases.co.uk