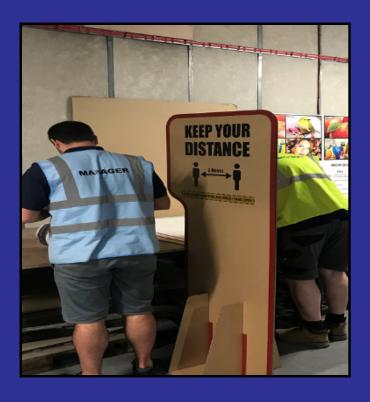

### **Employee Protection Shield**

- Suitable for dividing busy production areas that have limited space.
- Made from sturdy double wall board.
- Easy to assemble.
- Dimensions 800mm (widest point at shoulder height) x 420mm (at the base) x 1900mm.
- Bespoke graphics available on request.

MOQ = 10 Units

Call us on 01638 667326 or email sales@capscases.co.uk