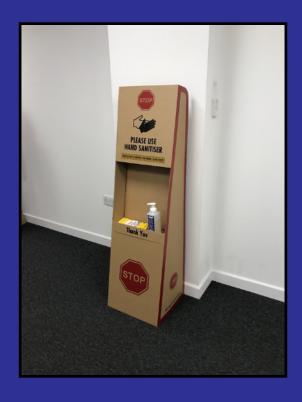

### **Hand Sanitiser Station**

- Suitable for Indoor use Sanitiser not included.
- Made from sturdy double wall board.
- Easy to assemble.
- Can be used in dry conditions outside if weight is added to the base.
- Dimensions 400mm x 375mm x 1450mm.
- Bespoke graphics available on request.

MOQ = 5 Units

Call us on 01638 667326 or email sales@capscases.co.uk